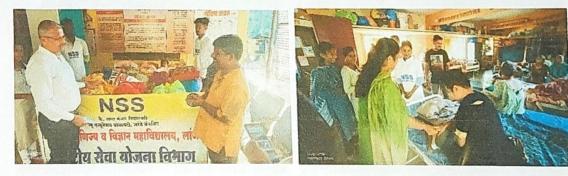

### **BLOOD DONATION CAMP**

| Sr.<br>No. | Venue                             | Date     | No. of<br>Units | No. of vol.<br>Participated | Collaboration                                       |
|------------|-----------------------------------|----------|-----------------|-----------------------------|-----------------------------------------------------|
| 01         | Nana Nani –<br>Shanti Niwas,lanja | 08/07/23 | 15              | 35                          | Kai. Rama Narayan<br>Shetye Trust                   |
| 02         | Lanja college                     | 24/02/24 | 100             | 30                          | Jagadguru<br>Narendracharya<br>Maharaj Trust, Nanij |

कला, वाणिज्य आणि विज्ञान महाविद्यालय लांजा, राष्ट्रीय सेवा योजना विभाग आणि कै. राधाबाई शेट्ये ट्रस्ट यांचे संयुक्त विद्यामाने ८ जुलै कै. नाना वंजारे यांच्या स्मृतीदिनाच्या निमित्ताने, रक्तदान शिबिराचे आयोजन करण्यात आले होते. या रक्तदान शिबिरासाठी सिविल हॉस्पिटल, रत्नागिरी येथील शासकीय रक्तपेढीचे मोलाचे सहकार्य लाभले. या रक्तदान शिबिरामध्ये एकूण १५ युनिट रक्त संकलित झाले. त्याचबरोबर ३५ विद्यार्थ्यांनी रक्तगट आणि हिमोग्लोबिन तपासणी करून घेतली. हा उपक्रम यशस्वी होण्यासाठी श्री. भाऊ वंजारे, यांचे मोलाचे मार्गदर्शन लाभले.