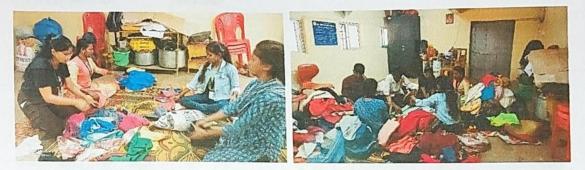

### SOCIAL RESPONCIBILITY

| Name of activity | HELP TO SANVITA ASHRAM, PANDUR, KUDAL                          |
|------------------|----------------------------------------------------------------|
| Dates            | 03 February 2024                                               |
| Place            | Lanja, Pandur                                                  |
| Activities       | जुने कपडे गोळा करणे आणि कुडाळ येथील अनाथ आश्रमाला वितरीत केले. |
| Organized by     | NSS                                                            |
| Objectives       | To create social awareness among students                      |
| Nature/Method    | Offline                                                        |
| Outcomes         | Students learned and know their social responsibilities        |

Collection and sorting the cloths

VISIT AT SANVITA ASHRAM PANDUR AND DISTRIBUTED THE CLOTHS TO HON. CHAIRMAN SANDEEP PARAB JI

Programm 09

N. S. S. Unit Arts, Commerce & Science College: Lania

Co-Ordinator Internal Quality Assurance Cell Arts, Commerce and Science College, Lanja