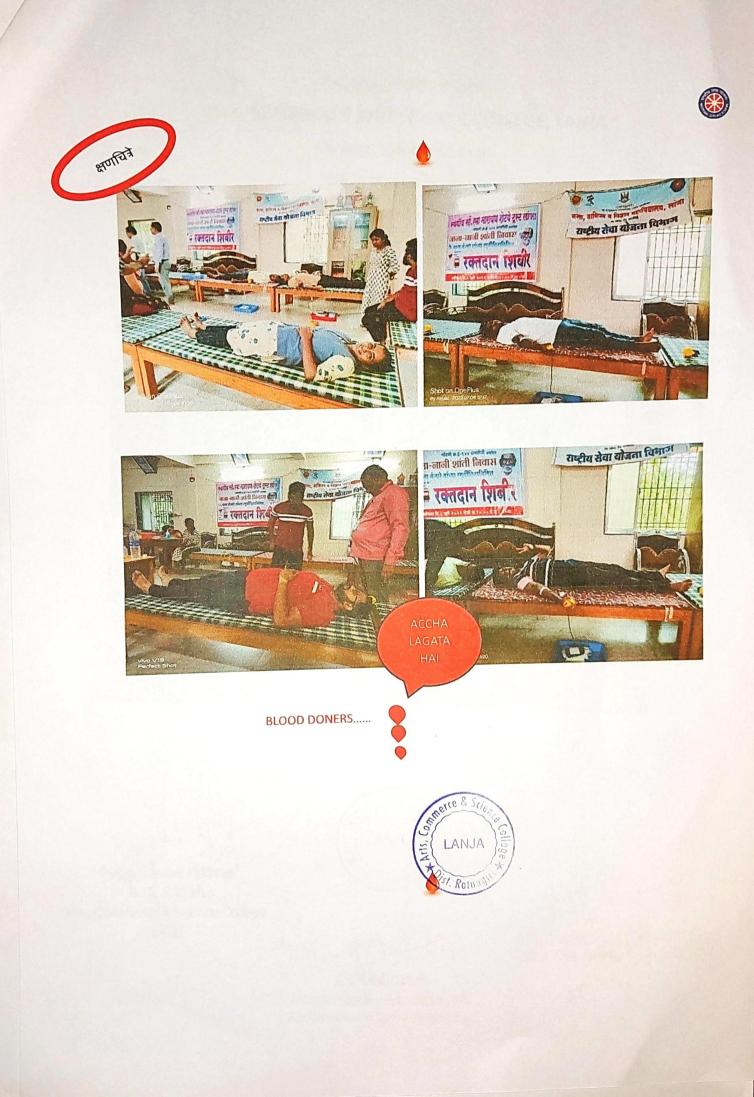

कला, वाणिज्य आणि विज्ञान महाविद्यालय लांजा, राष्ट्रीय सेवा योजना विभाग आणि कै. राधाबाई शेट्ये ट्रस्ट यांचे संयुक्त विद्यामाने ८ जुलै कै. नाना वंजारे यांच्या स्मृतीदिनाच्या निमित्ताने, रक्तदान शिबिराचे आयोजन करण्यात आले होते. या रक्तदान शिबिरासाठी सिविल हॉस्पिटल, रत्नागिरी येथील शासकीय रक्तपेढीचे मोलाचे सहकार्य लाभले. या रक्तदान शिबिरामध्ये एकूण १५ युनिट रक्त संकलित झाले. त्याचबरोबर ३५ विद्यार्थ्यांनी रक्तगट आणि हिमोग्लोबिन तपासणी करून घेतली. हा उपक्रम यशस्वी होण्यासाठी श्री. भाऊ वंजारे, यांचे मोलाचे मार्गदर्शन लाभले.

रक्तदान शिबीर - प्राचार्य -डॉ.अरविंद कुलकर्णी, मुख्य कार्यकारी अधिकारी मा. भाऊ वंजारे, उपाध्यक्ष मा.सुनील कुरूप

Programme Officer N. S. S. Unit Arts, Commerce & Science College, Lanja

Co-Ordinator Internal Quality Assurance Cell Arts, Commerce and Science College, Lanja

Principal

A REAL POINT OF A REAL POINT O

¥2 एकूण रक्तदाते §¥ (100) §¥

देण्यात येत आहे सार्थ अभिमान वाटतो, म्हणून आपणास हे सन्मानपत्र झालात व रूग्ण सेवेकरीता सहकार्य केले. याबद्दल आपला आयोजित करुन मानवतेच्या या पवित्र कार्यात सहभागी आपण दि. 🥋 १. १००० १२००० १००० रोजी रक्तदान शिबीर आयोजक कला ठाठित्य झाथि ठिज्ञाहा महाविव्यालय लंजा ,राष्ट्रीय सेवा योजना विभाग