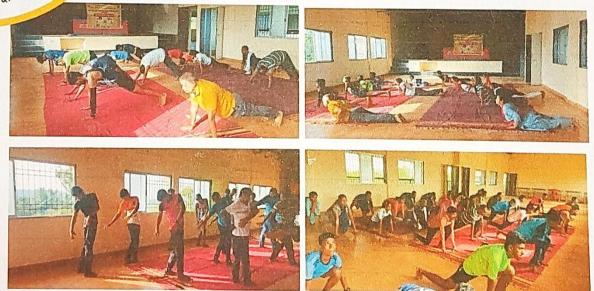

### आंतरराष्ट्रीय योग दिवस - 21जून

कला,वाणिज्य आणि विज्ञान महाविद्यालय, लांजाच्या राष्ट्रीय सेवा योजना विभाग आणि क्रीडा विभाग यांच्या संयुक्त विद्यमाने २१ जून २३ रोजी आंतरराष्ट्रीय योग दिन साजरा करण्यात आला. आंतरराष्ट्रीय योग दिनाच्या निमिताने सकाळी साडे सात ते साडेनऊ वाजेपर्यंत एक दिवसीय योग शिबिराचे आयोजन करण्यात आले होते. या शिबिरामध्ये ध्यानधारणा, योगासने, यांची प्रात्यक्षिके घेण्यात आली. तसेच योगासनांचे महत्व, सूर्यनमस्कार आणि त्याचे फायदे या विषयावर मार्गदर्शन करण्यात आले. विद्यार्थ्यांमध्ये शारीरिक सक्षमता वाढवण्यासाठी तसेच मानसिक स्वास्थ राखण्यासाठी योगासनांचे महत्व आहे याची जाणीव झाली हे या कार्यक्रमाचे फलित आहे. या एक दिवसीय योग शिबिरासाठी डॉ. राहुल मराठे आणि श्री. शशांक उपशेट्ये यांचे मार्गदर्शन लाभले. या कार्यशाळेचा साठ विद्यार्थ्यांनी लाभ घेतला.

क्षणचित्रे

सूर्यनमस्काराची प्रात्याक्षिके सादर करताना क्रीडा प्रशिक्षक शशांक उपाशेट्ये

e Offices

Programme Unices N. S. S. Unit Arts, Commerce & Science College, Lanja

Co-Ordinator

Internal Quality Assurance Cell Arts, Commerce and Science College, Lanja