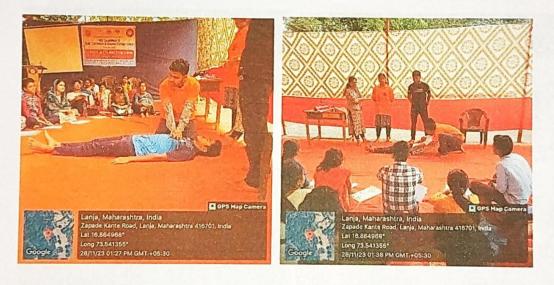

### DISASTER MANAGEMENT TRAINING PROGRAMME

| Name of activity     | DISASTER MANAGEMENT WORKSHOP                                                  |  |  |
|----------------------|-------------------------------------------------------------------------------|--|--|
| Dates                | 28 November 23                                                                |  |  |
| Place                | College                                                                       |  |  |
| Activities           | Workshop                                                                      |  |  |
| Resource Person      | Asst. Prof. Anupriya Prabhu, Mr. Sourabh Pawar, Sanika<br>Kanawaje – Trainers |  |  |
| Organized by         | NSS Department                                                                |  |  |
| Objectives           | To create awareness among students                                            |  |  |
| Nature/Method        | Offline                                                                       |  |  |
| No. of Beneficiaries | 60                                                                            |  |  |
| Outcomes             | Students learned                                                              |  |  |

nme Officer

N. S. S. Unit Arts, Commerce & Science College, Lanja

Principal

Arts, Commerce & Science College, Lanja, Dist. Ratnagiri (Maharashtra)

Co-Ordinator Internal Quality Assurance Cell Arts, Commerce and Science College, Lanja