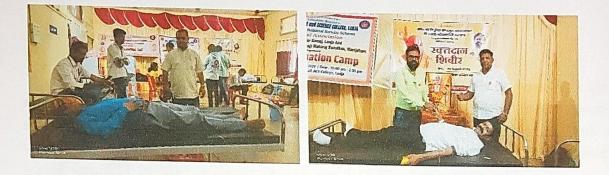

### **BLOOD DONATION CAMP**

| Sr.<br>No. | Venue                             | Date     | No. of<br>Units | No. of vol.<br>Participated | Collaboration                                       |
|------------|-----------------------------------|----------|-----------------|-----------------------------|-----------------------------------------------------|
| 01         | Nana Nani –<br>Shanti Niwas,lanja | 08/07/23 | 15              | 35                          | Kai. Rama Narayan<br>Shetye Trust                   |
| 02         | Lanja college                     | 24/02/24 | 100             | 30                          | Jagadguru<br>Narendracharya<br>Maharaj Trust, Nanij |

P Office

N. S. S. Unit Arts, Commerce & Science College, Lanja

Co-Ordinator

Internal Quality Assurance Cell Arts, Commerce and Science College, Lanja

F Principal

न्यू एज्युकेशन सोसायटी

कला, वाणिज्य आणि विज्ञान महाविद्यालय,लांजा कै.रमा नारायण शेट्ये ट्रस्ट आणि राष्ट्रीय सेवा योजना विभाग <sup>यांचे</sup> संयुक्त विद्यमाने आयोजित **रक्तदान शिबीर** दि. ८ जुलै २०२३

कला, वाणिज्य आणि विज्ञान महाविद्यालय लांजा, राष्ट्रीय सेवा योजना विभाग आणि कै. राधाबाई शेट्ये ट्रस्ट यांचे संयुक्त विद्यामाने ८ जुलै कै. नाना वंजारे यांच्या स्मृतीदिनाच्या निमित्ताने, रक्तदान शिबिराचे आयोजन करण्यात आले होते. या रक्तदान शिबिरासाठी सिविल हॉस्पिटल, रत्नागिरी येथील शासकीय रक्तपेढीचे मोलाचे सहकार्य लाभले. या रक्तदान शिबिरामध्ये एकूण १५ युनिट रक्त संकलित झाले. त्याचबरोबर ३५ विद्यार्थ्यांनी रक्तगट आणि हिमोग्लोबिन तपासणी करून घेतली. हा उपक्रम यशस्वी होण्यासाठी श्री. भाऊ वंजारे, यांचे मोलाचे मार्गदर्शन लाभले.

रक्तदान शिबीर - प्राचार्य -डॉ.अरविंद कुलकर्णी, मुख्य कार्यकारी अधिकारी मा. भाऊ वंजारे, उपाध्यक्ष मा.सुनील कुरूप

Programme Officer N. S. S. Unit Arts, Commerce & Science College, Lanja

Co-Ordinator Internal Quality Assurance Cell Arts, Commerce and Science College, Lanja