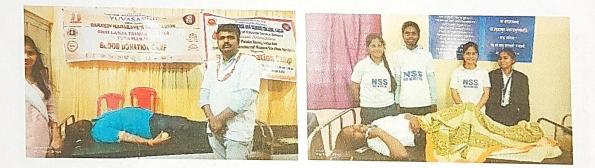

### **BLOOD DONATION CAMP**

| Sr.<br>No. | Venue                             | Date     | No. of<br>Units | No. of vol.<br>Participated | Collaboration                                       |
|------------|-----------------------------------|----------|-----------------|-----------------------------|-----------------------------------------------------|
| 01         | Nana Nani –<br>Shanti Niwas,lanja | 08/07/23 | 15              | 35                          | Kai. Rama Narayan<br>Shetye Trust                   |
| 02         | Lanja college                     | 24/02/24 | 100             | 30                          | Jagadguru<br>Narendracharya<br>Maharaj Trust, Nanij |

कला, वाणिज्य आणि विज्ञान महाविद्यालय लांजा, राष्ट्रीय सेवा योजना विभाग आणि कै. राधाबाई शेट्ये ट्रस्ट यांचे संयुक्त विद्यामाने ८ जुलै कै. नाना वंजारे यांच्या स्मृतीदिनाच्या निमित्ताने, रक्तदान शिबिराचे आयोजन करण्यात आले होते. या रक्तदान शिबिरासाठी सिविल हॉस्पिटल, रत्नागिरी येथील शासकीय रक्तपेढीचे मोलाचे सहकार्य लाभले. या रक्तदान शिबिरामध्ये एकूण १५ युनिट रक्त संकलित झाले. त्याचबरोबर ३५ विद्यार्थ्यांनी रक्तगट आणि हिमोग्लोबिन तपासणी करून घेतली. हा उपक्रम यशस्वी होण्यासाठी श्री. भाऊ वंजारे, यांचे मोलाचे मार्गदर्शन लाभले.

रक्तदान शिबीर - प्राचार्य -डॉ.अरविंद कुलकर्णी, मुख्य कार्यकारी अधिकारी मा. भाऊ वंजारे, उपाध्यक्ष मा.सुनील कुरूप

Programme Officer N. S. S. Unit Arts, Commerce & Science College, Lanja

Co-Ordinator Internal Quality Assurance Cell Arts, Commerce and Science College, Lanja

Principal

A REAL POINT OF A REAL POINT O

¥2 एकूण रक्तदाते §¥ (100) §¥

देण्यात येत आहे सार्थ अभिमान वाटतो, म्हणून आपणास हे सन्मानपत्र झालात व रूग्ण सेवेकरीता सहकार्य केले. याबद्दल आपला आयोजित करुन मानवतेच्या या पवित्र कार्यात सहभागी आपण दि. 🥋 १. १००० १२००० १००० रोजी रक्तदान शिबीर आयोजक कला ठाठित्य झाथि ठिज्ञाहा महाविव्यालय लंजा ,राष्ट्रीय सेवा योजना विभाग