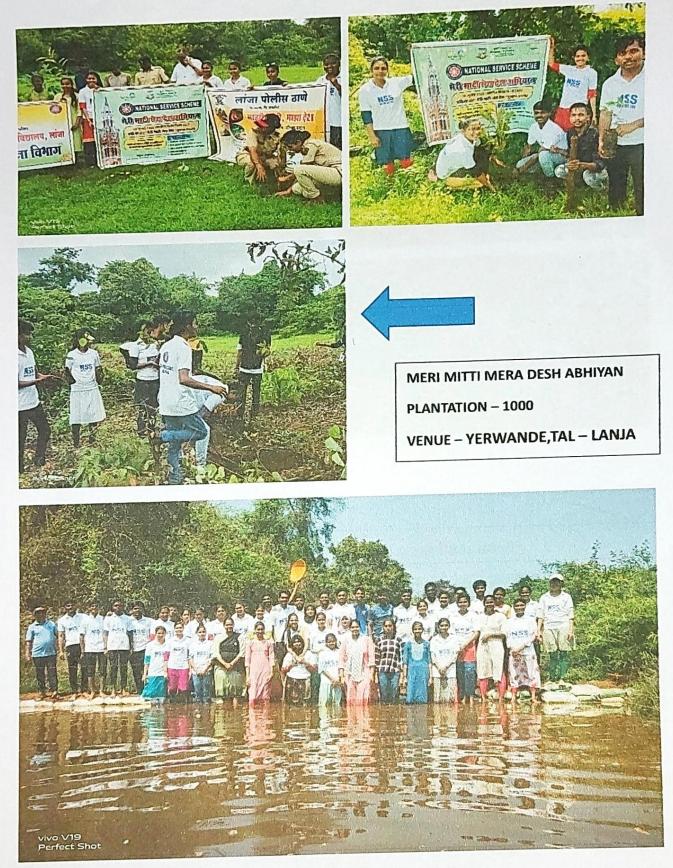

### **ENVIRONMENTEL PROJECTS**

| Sr.<br>No. | Name of<br>Activity   | Date                | Venue                         | Total           | Total<br>Participation | Collaboration             |
|------------|-----------------------|---------------------|-------------------------------|-----------------|------------------------|---------------------------|
| 1.         | Vanrai<br>Bandhare    | 23-24               | Kochri,<br>Borthade,<br>Lanja | 08+04+02=<br>14 | 150                    | Grampanchayat,<br>Kochari |
| 2.         | Tree<br>Plantation    | 18/07/23            |                               | 1000 plants     | 100                    | Kajali Nadi<br>sanvardhan |
| 3.         | Rally -               | 2/10/23             | Lanja                         | 01              | 100                    | Nagarpanchayat,<br>Lanja  |
| 4.         | Campus<br>Cleaning    | 31/9/23             | Lanja                         | 4               | 160                    | Dunju                     |
| 5.         | Street Play           | 2/11/23             | lanja                         | 3               | 100                    | Nagarpanchayat,<br>Lanja  |
| 6.         | Nakshtra<br>van Udyan | Through<br>out year | college                       | 4               | 30                     | Laija                     |

N. S. S. Unit Arts, Commerce & Science College, Lanja RALLY AND STREET PLAY WATCH BHARAT ABHIYAN NAGARPANCHAYAT ,LANJA

Co-Ordinator

Internal Quality Assurance Cell Arts, Commerce and Science College, Lanja

P Principal

VANRAI BANDHARE – KOCHARI, MACHAL, LANJA, BORTHADE – TOTOAL -14

CLEANLINES DRIVE PARTICIPATION IN SWATCCHATA ABHIYAN WITH NAGARPANCHAYAT LANJA