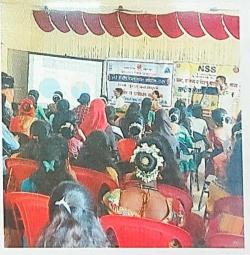

### ROAD SAFETY

| Name of activity     | ROAD SAFETY ABHIYAN                                                            |
|----------------------|--------------------------------------------------------------------------------|
| Dates                | 9 FEBRUARY 2024                                                                |
| Place                | College                                                                        |
| Activities           | Lecture & discussion session                                                   |
| Organized by         | NSS & BABA Driving school, Lanja and RTO Office Lanja                          |
| Objectives           | To create awareness among students about Traffic Rules                         |
| Nature/Method        | Offline                                                                        |
| No. of Participation | 78                                                                             |
| Outcomes             | Students become aware about traffic rules and responsibilities during driving. |