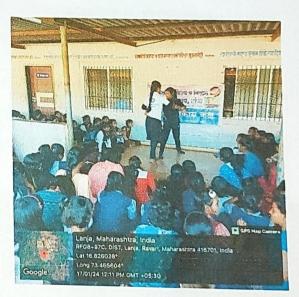

### WOMEN EMPOWERMENT- Self Defence and CPR Training

| Name of activity       | SELF DEFIENCE AND CPR TRAINING WORKSHOP for Girls |
|------------------------|---------------------------------------------------|
| Dates                  | 17.01.24                                          |
| Place                  | Jawade & Devadhe highschool                       |
| Activities             | Workshop                                          |
| <b>Resource Person</b> | Mrs. Prof. Anupriya Prabhu & Team                 |
| Organized by           | NSS & WDC Department                              |
| Objectives             | To create awareness among students                |
| Nature/Method          | Off line                                          |
| No. of Beneficiaries   | 100                                               |
| Outcomes               | Students learned                                  |