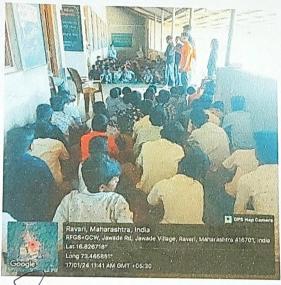

### WOMEN EMPOWERMENT- Self Defence and CPR Training

| Name of activity       | SELF DEFIENCE AND CPR TRAINING WORKSHOP for Girls |
|------------------------|---------------------------------------------------|
| Dates                  | 17.01.24                                          |
| Place                  | Jawade & Devadhe highschool                       |
| Activities             | Workshop                                          |
| <b>Resource Person</b> | Mrs. Prof. Anupriya Prabhu & Team                 |
| Organized by           | NSS & WDC Department                              |
| Objectives             | To create awareness among students                |
| Nature/Method          | Off line                                          |
| No. of Beneficiaries   | 100                                               |
| Outcomes               | Students learned                                  |