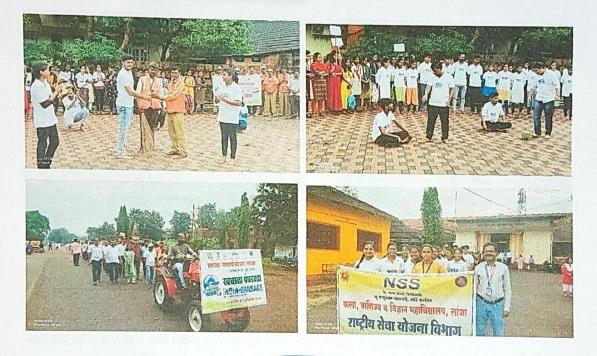

### ROAD SAFETY

| Name of activity     | ROAD SAFETY ABHIYAN                                                            |
|----------------------|--------------------------------------------------------------------------------|
| Dates                | 9 FEBRUARY 2024                                                                |
| Place                | College                                                                        |
| Activities           | Lecture & discussion session                                                   |
| Organized by         | NSS & BABA Driving school, Lanja and RTO Office Lanja                          |
| Objectives           | To create awareness among students about Traffic Rules                         |
| Nature/Method        | Offline                                                                        |
| No. of Participation | 78                                                                             |
| Outcomes             | Students become aware about traffic rules and responsibilities during driving. |

N. S. S. Unit Arte, Commerce & Science College, Lanja

Co-Ordinator Internal Quality Assurance Cell Arts, Commerce and Science College, Lanja

Principal