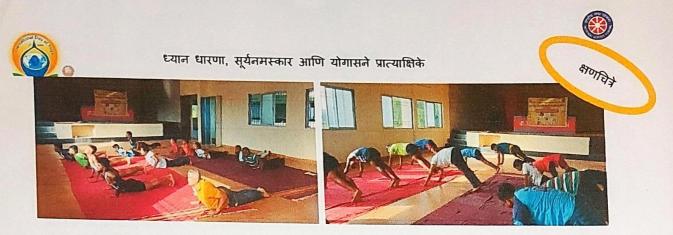

### आंतरराष्ट्रीय योग दिवस - 21जून

कला,वाणिज्य आणि विज्ञान महाविद्यालय, लांजाच्या राष्ट्रीय सेवा योजना विभाग आणि क्रीडा विभाग यांच्या संयुक्त विद्यमाने २१ जून २३ रोजी आंतरराष्ट्रीय योग दिन साजरा करण्यात आला. आंतरराष्ट्रीय योग दिनाच्या निमिताने सकाळी साडे सात ते साडेनऊ वाजेपर्यंत एक दिवसीय योग शिबिराचे आयोजन करण्यात आले होते. या शिबिरामध्ये ध्यानधारणा, योगासने, यांची प्रात्यक्षिके घेण्यात आली. तसेच योगासनांचे महत्व, सूर्यनमस्कार आणि त्याचे फायदे या विषयावर मार्गदर्शन करण्यात आले. विद्यार्थ्यांमध्ये शारीरिक सक्षमता वाढवण्यासाठी तसेच मानसिक स्वास्थ राखण्यासाठी योगासनांचे महत्व आहे याची जाणीव झाली हे या कार्यक्रमाचे फलित आहे. या एक दिवसीय योग शिबिरासाठी डॉ. राहुल मराठे आणि श्री. शशांक उपशेट्ये यांचे मार्गदर्शन लाभले. या कार्यशाळेचा साठ विद्यार्थ्यांनी लाभ घेतला.

क्षणचित्रे

सूर्यनमस्काराची प्रात्याक्षिके सादर करताना क्रीडा प्रशिक्षक शशांक उपाशेट्ये

e Offices

Programme Unices N. S. S. Unit Arts, Commerce & Science College, Lanja

Co-Ordinator

Internal Quality Assurance Cell Arts, Commerce and Science College, Lanja