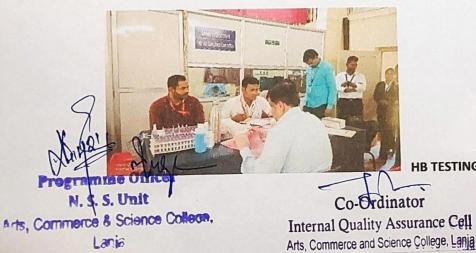

### **HEALTH AND HYGINE**

| Sr. | Name of     | Date      | Venue      | Participation | Beneficiaries | Collaboration |
|-----|-------------|-----------|------------|---------------|---------------|---------------|
| No. | Activity    |           |            |               |               | )(1))(all arr |
| 1.  | Thalassemia | 12 & 13   | College    | 32            | 245           | Mukul Madhav  |
|     | Testing     | August 23 |            |               |               | Foundation,   |
|     |             |           |            |               | 15            | Ratnagiri     |
| 2.  | Eye         | September | Khanavali  | 20            | 74            | Swami Samarth |
|     | Checking    | 24        | Highschool |               |               | Clinic        |
|     | Camp        |           |            |               |               |               |
| 3.  | HB Testing  | 24/2/24   | College    | 20            | 47            | Sanjeevani    |
|     |             |           |            |               |               | blood         |
|     |             |           |            |               |               | bank,Kolhapur |

THALASSEMIA TESTING

EYE CHECK UP CAMP AT KHANAVALI HIGHSCHOOL - TAL -LANJA - Benf.74

HB TESTING – 47 dt. 24/2/24 Arts, Commerce & Science College, Lanja, Dist. Ratnagiri (Maharashtra)

न्यू एज्युकेशन सोसायटी