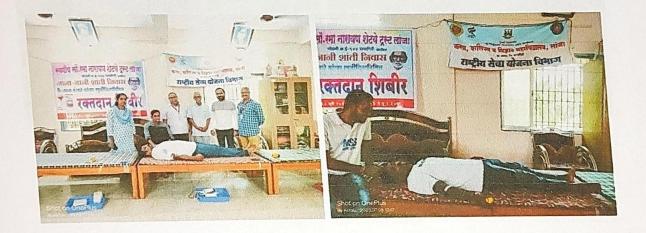

P Office

N. S. S. Unit Arts, Commerce & Science College, Lanja

Co-Ordinator

Internal Quality Assurance Cell Arts, Commerce and Science College, Lanja

F Principal

न्यू एज्युकेशन सोसायटी

कला, वाणिज्य आणि विज्ञान महाविद्यालय,लांजा कै.रमा नारायण शेट्ये ट्रस्ट आणि राष्ट्रीय सेवा योजना विभाग <sup>यांचे</sup> संयुक्त विद्यमाने आयोजित **रक्तदान शिबीर** दि. ८ जुलै २०२३

कला, वाणिज्य आणि विज्ञान महाविद्यालय लांजा, राष्ट्रीय सेवा योजना विभाग आणि कै. राधाबाई शेट्ये ट्रस्ट यांचे संयुक्त विद्यामाने ८ जुलै कै. नाना वंजारे यांच्या स्मृतीदिनाच्या निमित्ताने, रक्तदान शिबिराचे आयोजन करण्यात आले होते. या रक्तदान शिबिरासाठी सिविल हॉस्पिटल, रत्नागिरी येथील शासकीय रक्तपेढीचे मोलाचे सहकार्य लाभले. या रक्तदान शिबिरामध्ये एकूण १५ युनिट रक्त संकलित झाले. त्याचबरोबर ३५ विद्यार्थ्यांनी रक्तगट आणि हिमोग्लोबिन तपासणी करून घेतली. हा उपक्रम यशस्वी होण्यासाठी श्री. भाऊ वंजारे, यांचे मोलाचे मार्गदर्शन लाभले.

रक्तदान शिबीर - प्राचार्य -डॉ.अरविंद कुलकर्णी, मुख्य कार्यकारी अधिकारी मा. भाऊ वंजारे, उपाध्यक्ष मा.सुनील कुरूप

Programme Officer N. S. S. Unit Arts, Commerce & Science College, Lanja

Co-Ordinator Internal Quality Assurance Cell Arts, Commerce and Science College, Lanja