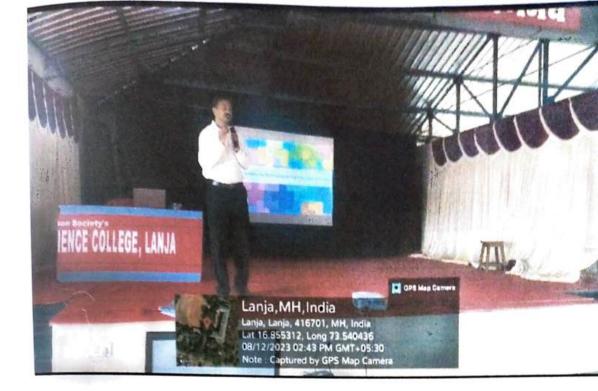

# National Service Scheme and Women Development Cell

Date: 04th July, 2023

All girl students of the College are hereby informed that the National Service Scheme (NSS) and Women Development Cell (WDC) of our College is organizing a Three Days Self Defence Workshop.

Mrs. Avantika Keluskar - 8888988242

Ms. Anupriya Prabhu - 900000 9404399404

Mis Deepali Patil Co-ordinator Women Development Cell

Princip

Arts, Commerce & Science College, Lanja, Dist Ratnagiri (Maharashtra) Arts, Commerce and Science College, Lanja National Service Scheme (NSS) and Women Development Cell (WDC) jointly organised Three days Self Defense Training Workshop