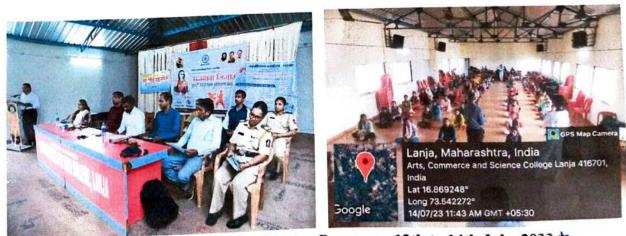

Mrs. Avantika Keluskar - 8888988242

Ms. Anupriya Prabhu - 900000 9404399404

Mis Deepali Patil Co-ordinator Women Development Cell

Princip

Arts, Commerce & Science College, Lanja, Dist Ratnagiri (Maharashtra) Arts, Commerce and Science College, Lanja National Service Scheme (NSS) and Women Development Cell (WDC) jointly organised Three days Self Defense Training Workshop

Date - 12th July, 2023

### **PROGRAM SCHEDULE**

♦ Welcome

Introduction

Guidance by resources person

shr). Rajesh Jose Gazalwad siz - Mrs. Deepali Patil CDPO, Lango - 1) Shree Pramod Kadam 2) Adv. Mulye Madam.

Presidential speech

Vote of thanks

Anchor

Time: 9:30 am to 11:30 pm Venue - Conference hall - Miss. Aarti Shinde

Miss. Vishakha Pawaskar

## New Education Society's Lanja ARTS, COMMERCE & SCIENCE COLLEGE LANJA **Committee: Women Development Cell** Activity Report - Year 2023-24

| Title of Activity      | Rajmata Jijau Girls 3 days Self Defense Training Program                                                                                                                                                                                                                                                                                                                                                                                                                                                                                           |  |  |
|------------------------|----------------------------------------------------------------------------------------------------------------------------------------------------------------------------------------------------------------------------------------------------------------------------------------------------------------------------------------------------------------------------------------------------------------------------------------------------------------------------------------------------------------------------------------------------|--|--|
| Date                   | 12 <sup>th</sup> to 14 <sup>th</sup> July, 2023                                                                                                                                                                                                                                                                                                                                                                                                                                                                                                    |  |  |
| Organised by           | Women Development Cell                                                                                                                                                                                                                                                                                                                                                                                                                                                                                                                             |  |  |
| Venue                  | Multipurpose Hall, ACS College Lanja                                                                                                                                                                                                                                                                                                                                                                                                                                                                                                               |  |  |
| Objective of Activity  | <ol> <li>f Activity</li> <li>1) To groom the girl students to be more aware of their surroundings and be prepared for unexpected situations.</li> <li>2) To help the girl students psychologically intellectually and physically strong enough the protect themselves in times of distress.</li> </ol>                                                                                                                                                                                                                                             |  |  |
| Number of Participants | 159                                                                                                                                                                                                                                                                                                                                                                                                                                                                                                                                                |  |  |
| Brief Report           | A 3-day Self Defense Workshop was organized from 12th<br>to 14th July, 2023 under Rajmata Jijau Girls Self Defense<br>Training Program 2023-24. Students were guided by Hon.<br>Tehsildar Shri. Pramod Kadam, Group Development<br>Officer Shri. Yogesh Kadam, Child Development Project<br>Officer Mr. Gajalwad Mr. Mahesh Khilari, S. S.<br>Bhujbalrao, Smt. (Advocate) and Mulye, J. S. Cats,<br>Swanand Khedekar, Mrs. S. Wadekar, Shubham Sardesai,<br>Dr. Mahesh Bavdhankar. 159 students of the college<br>benefited from the said program. |  |  |