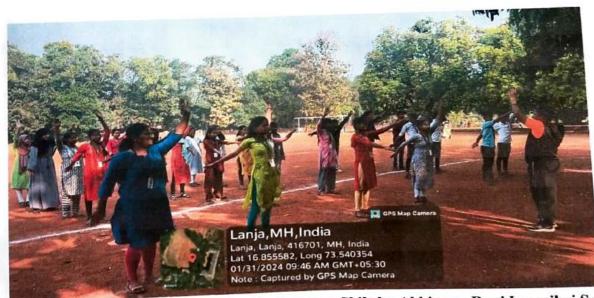

## New Education Society's Lanja ARTS, COMMERCE & SCIENCE COLLEGE LANJA **Committee: Women Development Cell** Activity Report - Year 2023-24

| Title of Activity      | Rajmata Jijau Girls 3 days Self Defense Training Program                                                                                                                                                                                                                                                                                                                                                                                                                                                                                           |  |  |
|------------------------|----------------------------------------------------------------------------------------------------------------------------------------------------------------------------------------------------------------------------------------------------------------------------------------------------------------------------------------------------------------------------------------------------------------------------------------------------------------------------------------------------------------------------------------------------|--|--|
| Date                   | 12 <sup>th</sup> to 14 <sup>th</sup> July, 2023                                                                                                                                                                                                                                                                                                                                                                                                                                                                                                    |  |  |
| Organised by           | Women Development Cell                                                                                                                                                                                                                                                                                                                                                                                                                                                                                                                             |  |  |
| Venue                  | Multipurpose Hall, ACS College Lanja                                                                                                                                                                                                                                                                                                                                                                                                                                                                                                               |  |  |
| Objective of Activity  | <ol> <li>f Activity</li> <li>1) To groom the girl students to be more aware of their surroundings and be prepared for unexpected situations.</li> <li>2) To help the girl students psychologically intellectually and physically strong enough the protect themselves in times of distress.</li> </ol>                                                                                                                                                                                                                                             |  |  |
| Number of Participants | 159                                                                                                                                                                                                                                                                                                                                                                                                                                                                                                                                                |  |  |
| Brief Report           | A 3-day Self Defense Workshop was organized from 12th<br>to 14th July, 2023 under Rajmata Jijau Girls Self Defense<br>Training Program 2023-24. Students were guided by Hon.<br>Tehsildar Shri. Pramod Kadam, Group Development<br>Officer Shri. Yogesh Kadam, Child Development Project<br>Officer Mr. Gajalwad Mr. Mahesh Khilari, S. S.<br>Bhujbalrao, Smt. (Advocate) and Mulye, J. S. Cats,<br>Swanand Khedekar, Mrs. S. Wadekar, Shubham Sardesai,<br>Dr. Mahesh Bavdhankar. 159 students of the college<br>benefited from the said program. |  |  |

 Three Days Self Defence Training Program - 12th to 14th July, 2023

 Age
 Page 1 of 1

Analor MOC

mm

Co-Ordinator 

Arts, Commerce & Science College, Lanja, Dist.Ratnagiri (Maharashtra) राजमाता जिजाऊ युवती स्वसंरक्षण प्रशिक्षण कार्यक्रम, २