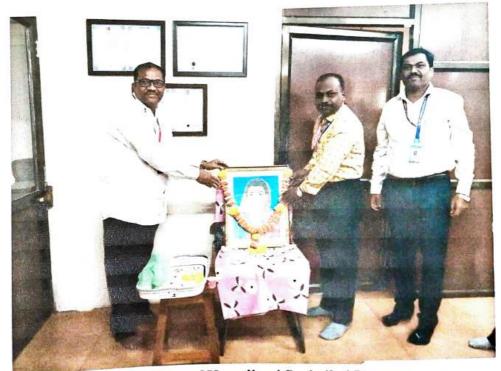

# Female teachers accompanying students during outstation activities

New Education Society's