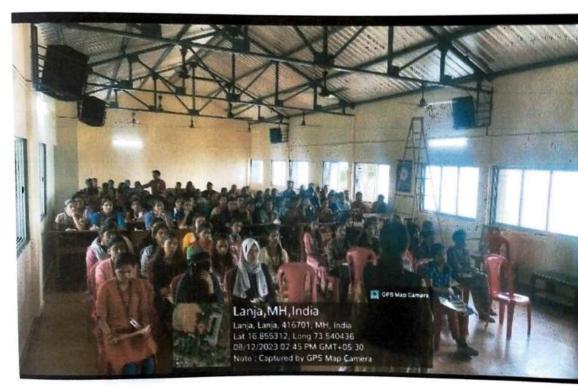

## New Education Society's Lanja ARTS, COMMERCE & SCIENCE COLLEGE LANJA **Committee: Women Development Cell** Activity Report - Year 2023-24

| Title of Activity      | Rajmata Jijau Girls 3 days Self Defense Training Program                                                                                                                                                                                                                                                                                                                                                                                                                                                                                           |  |  |
|------------------------|----------------------------------------------------------------------------------------------------------------------------------------------------------------------------------------------------------------------------------------------------------------------------------------------------------------------------------------------------------------------------------------------------------------------------------------------------------------------------------------------------------------------------------------------------|--|--|
| Date                   | 12 <sup>th</sup> to 14 <sup>th</sup> July, 2023                                                                                                                                                                                                                                                                                                                                                                                                                                                                                                    |  |  |
| Organised by           | Women Development Cell                                                                                                                                                                                                                                                                                                                                                                                                                                                                                                                             |  |  |
| Venue                  | Multipurpose Hall, ACS College Lanja                                                                                                                                                                                                                                                                                                                                                                                                                                                                                                               |  |  |
| Objective of Activity  | <ol> <li>f Activity</li> <li>1) To groom the girl students to be more aware of their surroundings and be prepared for unexpected situations.</li> <li>2) To help the girl students psychologically intellectually and physically strong enough the protect themselves in times of distress.</li> </ol>                                                                                                                                                                                                                                             |  |  |
| Number of Participants | 159                                                                                                                                                                                                                                                                                                                                                                                                                                                                                                                                                |  |  |
| Brief Report           | A 3-day Self Defense Workshop was organized from 12th<br>to 14th July, 2023 under Rajmata Jijau Girls Self Defense<br>Training Program 2023-24. Students were guided by Hon.<br>Tehsildar Shri. Pramod Kadam, Group Development<br>Officer Shri. Yogesh Kadam, Child Development Project<br>Officer Mr. Gajalwad Mr. Mahesh Khilari, S. S.<br>Bhujbalrao, Smt. (Advocate) and Mulye, J. S. Cats,<br>Swanand Khedekar, Mrs. S. Wadekar, Shubham Sardesai,<br>Dr. Mahesh Bavdhankar. 159 students of the college<br>benefited from the said program. |  |  |

 Three Days Self Defence Training Program - 12th to 14th July, 2023

 Age
 Page 1 of 1

Analor MOC

mm

Co-Ordinator 

Arts, Commerce & Science College, Lanja, Dist.Ratnagiri (Maharashtra) राजमाता जिजाऊ युवती स्वसंरक्षण प्रशिक्षण कार्यक्रम, २