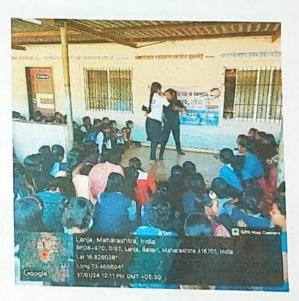

# National Service Scheme and Women Development Cell

Date: 04th July, 2023

All girl students of the College are hereby informed that the National Service Scheme (NSS) and Women Development Cell (WDC) of our College is organizing a Three Days Self Defence Workshop.

Mrs. Avantika Keluskar - 8888988242

Ms. Anupriya Prabhu - 900000 9404399404

Mis Deepali Patil Co-ordinator Women Development Cell

Princip

Arts, Commerce & Science College, Lanja, Dist Ratnagiri (Maharashtra) Arts, Commerce and Science College, Lanja National Service Scheme (NSS) and Women Development Cell (WDC) jointly organised Three days Self Defense Training Workshop

## New Education Society's Lanja ARTS, COMMERCE & SCIENCE COLLEGE LANJA **Committee: Women Development Cell** Activity Report - Year 2023-24

| Title of Activity      | Rajmata Jijau Girls 3 days Self Defense Training Program                                                                                                                                                                                                                                                                                                                                                                                                                                                                                           |  |  |
|------------------------|----------------------------------------------------------------------------------------------------------------------------------------------------------------------------------------------------------------------------------------------------------------------------------------------------------------------------------------------------------------------------------------------------------------------------------------------------------------------------------------------------------------------------------------------------|--|--|
| Date                   | 12 <sup>th</sup> to 14 <sup>th</sup> July, 2023                                                                                                                                                                                                                                                                                                                                                                                                                                                                                                    |  |  |
| Organised by           | Women Development Cell                                                                                                                                                                                                                                                                                                                                                                                                                                                                                                                             |  |  |
| Venue                  | Multipurpose Hall, ACS College Lanja                                                                                                                                                                                                                                                                                                                                                                                                                                                                                                               |  |  |
| Objective of Activity  | <ol> <li>f Activity</li> <li>1) To groom the girl students to be more aware of their surroundings and be prepared for unexpected situations.</li> <li>2) To help the girl students psychologically intellectually and physically strong enough the protect themselves in times of distress.</li> </ol>                                                                                                                                                                                                                                             |  |  |
| Number of Participants | 159                                                                                                                                                                                                                                                                                                                                                                                                                                                                                                                                                |  |  |
| Brief Report           | A 3-day Self Defense Workshop was organized from 12th<br>to 14th July, 2023 under Rajmata Jijau Girls Self Defense<br>Training Program 2023-24. Students were guided by Hon.<br>Tehsildar Shri. Pramod Kadam, Group Development<br>Officer Shri. Yogesh Kadam, Child Development Project<br>Officer Mr. Gajalwad Mr. Mahesh Khilari, S. S.<br>Bhujbalrao, Smt. (Advocate) and Mulye, J. S. Cats,<br>Swanand Khedekar, Mrs. S. Wadekar, Shubham Sardesai,<br>Dr. Mahesh Bavdhankar. 159 students of the college<br>benefited from the said program. |  |  |

 Three Days Self Defence Training Program - 12th to 14th July, 2023

 Age
 Page 1 of 1

Analor MOC

mm

Co-Ordinator 

Arts, Commerce & Science College, Lanja, Dist.Ratnagiri (Maharashtra) राजमाता जिजाऊ युवती स्वसंरक्षण प्रशिक्षण कार्यक्रम, २