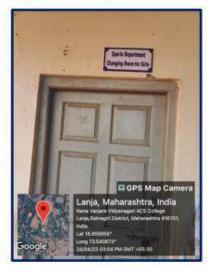

## Sports department changing rooms for girls

## Separate Changing Room for Girls of Sport Department