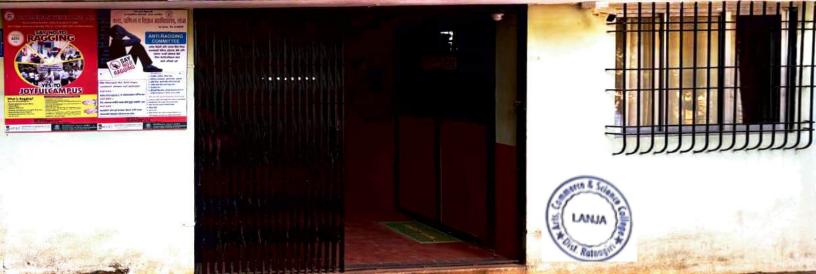

Ragging is strictly prohibited in the college premises and outside. Students indulging in ragging will be punished as per the MAHARASHTRA PROHIBITION OF RAGGING ACT, 1999 published in Maharashtra Govt. Gazette on 15" May, 1999 and UGC's CURBING THE MENACE OF RAGGING IN HIGHER EDUCATIONAL INSTITUTIONS (THIRD AMENDMENT) REGULATIONS, 2016

# WHAT IS RAGGING?

Any Act Resulting in:

- \* Mental/ Physical / Sexual Abuse
- Verbal Abuse
- \* Indecent Behaviour
- \* Criminal
- Intimidation / Wrongful
  - Restraint
- \* Undermining Human Dignity
- \* Financial Exploitation / Extortion
- \* Use of Force

## A STUDENT INDULGING IN RAGGING CAN BE:

- \* Expelled from the Institution
- \* Banned from the hostel
- His/Her Scholarship can be withdrawn
- \* Debarred from the Examinations
- \* Denied admission to any Institution
- \* Prosecuted for criminal action
- Face action of institution filing
   FIR with local police against those who rag / abet ragging

**DON'T BE A MUTE SPECTATOR TO RAGGING** REPORT RAGGING INCIDENTS IMMEDIATELY

For Any Complaints Contact Dr. Suvarna Deuskar 9970202150

कता, वाणज्य व विझान महाविद्यातय, तांजा

increa starth Description