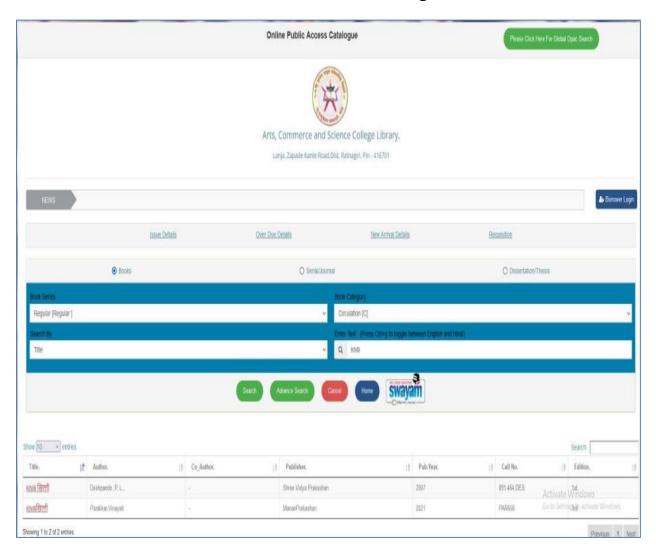

Dr. Arvind S. Kulkarni Principal M.Sc. Ph.D. F.I.A.E.S., F.Z.S.I. D.Litt. Nana Vanjare Vidyanagari New Education Society's





# ARTS, COMMERCE AND SCIENCE COLLEGE, LANJA

Re-accredited by NAAC (India) ('A' Grade - 3.17 CGPA)

ISO 9001:20015 Certified Institution

"Best College" University of Mumbai 2012-13

#### 4.2.1 Integrated Library Management System

### **LIBMAN –Library Software**



LANJA College LANJA College Co

Your faithfully,

Principal Arts, Commerce & Science College, Lanja, Dist Ratnagiri (Maharashtra)

## **Online Public Access Catalogue**



## **Accession Register**



Nana Vanjare Vidyanagari New Education Socitys

### Arts, Commerce and Science College Library. Lanja, Zapade Kante Road, Dist. Ratnagiri. Pin - 416701

#### ACCESSION REGISTER REPORT FOR Regular FROM 16550 TO 16650

Session: 2023

| ACC.<br>DATE<br>STATUS | ACC.<br>NO.<br>SERIES<br>CODE | CLASS<br>NO.    | AUTHOR<br>RACK/SHELF      | TITLE<br>ISBN NO.                 | Edition | PUB. NAME<br>CITY                     | PUB.<br>YEAR | PAGES<br>/ PRE.<br>PAGES | VENDOR<br>CITY                                 | INV. DATE<br>INV.No. | SUBSUBJECT<br>NAME  | PRINT/<br>PUR.<br>PRICE. | REMARK                        |
|------------------------|-------------------------------|-----------------|---------------------------|-----------------------------------|---------|-