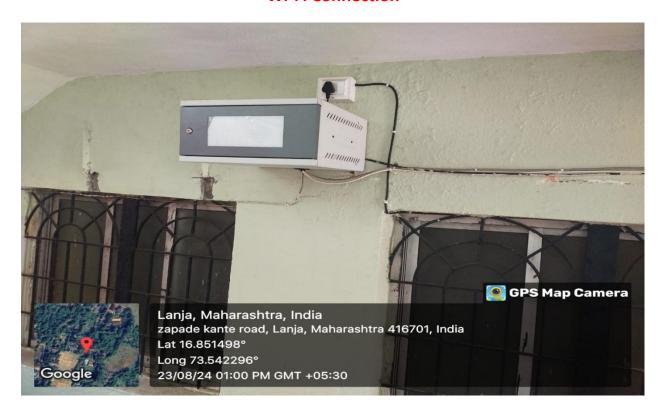

Dr. Arvind S. Kulkarni Principal M.Sc. Ph.D. F.I.A.E.S., F.Z.S.I. D.Litt.

## Nana Vanjare Vidyanagari New Education Society's





# ARTS, COMMERCE AND SCIENCE COLLEGE, LANJA

Re-accredited by NAAC (India) ('A' Grade - 3.17

ISO 9001:20015 Certified Institution

"Best College" University of Mumbai 2012-13

## 4.3.1 Institution frequently updates its IT facilities including Wi-Fi

#### **Principal Cabin**



#### **Conference Hall**







#### **Exam ICT Room**



## **Computer Lab**



## **Mathematics Computer Lab**





#### **Wi-Fi Connection**



## **Library Reading Room**



## **Knowledge Resource Center**



#### Classroom ICT Facility -T.V.