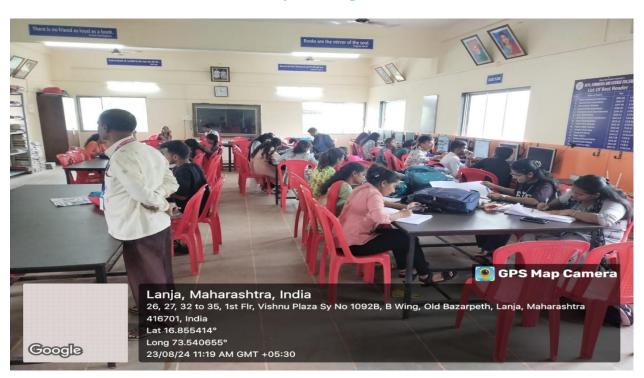

Dr. Arvind S. Kulkarni Principal M.Sc. Ph.D. F.I.A.E.S., F.Z.S.I. D.Litt.

## Nana Vanjare Vidyanagari New Education Society's





# ARTS, COMMERCE AND SCIENCE COLLEGE, LANJA

Re-accredited by NAAC (India) ('A' Grade - 3.17

ISO 9001:20015 Certified Institution

"Best College" University of Mumbai 2012-13

## 4.3.1 Institution frequently updates its IT facilities including Wi-Fi

#### **Principal Cabin**



#### **Conference Hall**







#### **Exam ICT Room**



## **Computer Lab**



## **Mathematics Computer Lab**





#### **Wi-Fi Connection**



## **Library Reading Room**



## **Knowledge Resource Center**



#### Classroom ICT Facility -T.V.