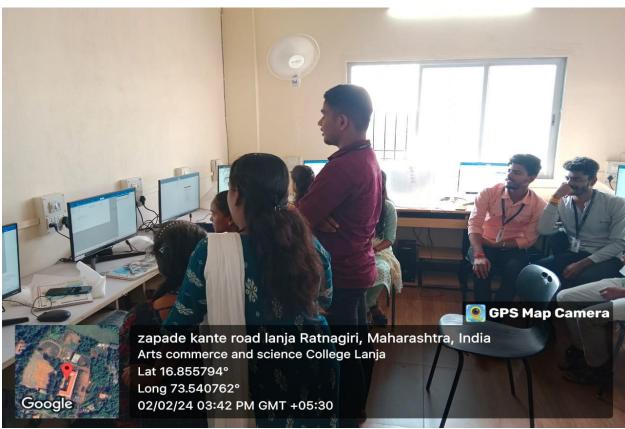

Dr. Arvind S. Kulkarni Principal M.Sc. Ph.D. F.I.A.E.S., F.Z.S.I. D.Litt.

## Nana Vanjare Vidyanagari New Education Society's





# ARTS, COMMERCE AND SCIENCE COLLEGE, LANJA

Re-accredited by NAAC (India) ('A' Grade - 3.17

ISO 9001:20015 Certified Institution

"Best College" University of Mumbai 2012-13

## 4.3.1 Institution frequently updates its IT facilities including Wi-Fi

#### **Principal Cabin**



#### **Conference Hall**







#### **Exam ICT Room**



## **Computer Lab**



## **Mathematics Computer Lab**





#### **Wi-Fi Connection**



## **Library Reading Room**



## **Knowledge Resource Center**



#### Classroom ICT Facility -T.V.