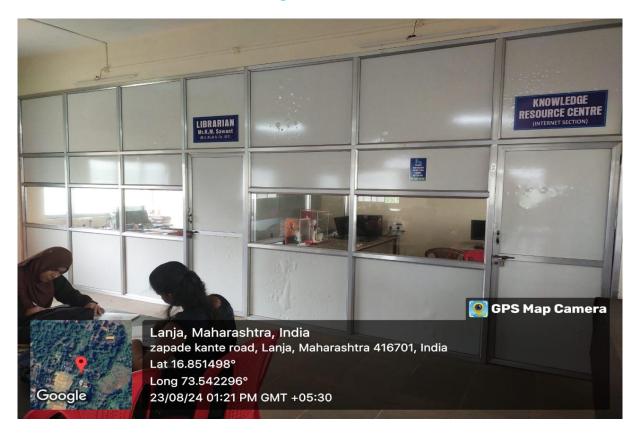

Dr. Arvind S. Kulkarni Principal M.Sc. Ph.D. F.I.A.E.S., F.Z.S.I. D.Litt.

## Nana Vanjare Vidyanagari New Education Society's





# ARTS, COMMERCE AND SCIENCE COLLEGE, LANJA

Re-accredited by NAAC (India) ('A' Grade - 3.17

ISO 9001:20015 Certified Institution

"Best College" University of Mumbai 2012-13

## 4.3.1 Institution frequently updates its IT facilities including Wi-Fi

#### **Principal Cabin**



#### **Conference Hall**







#### **Exam ICT Room**



## **Computer Lab**



## **Mathematics Computer Lab**





#### **Wi-Fi Connection**



## **Library Reading Room**



## **Knowledge Resource Center**



#### Classroom ICT Facility -T.V.