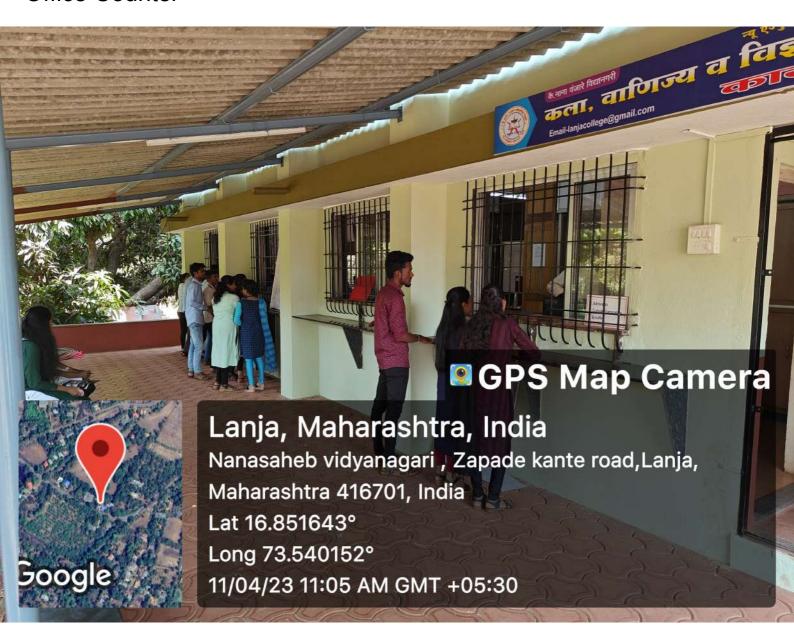

|
| 7.      | 15             | Botany Laboratory – 2           | 7.80 x 6.25   | 48.75     |
| 8.      | 23             | Statistics Laboratory           | 4.75 x 7.65   | 36.34     |
| 9.      | 27             | Computer Science Laboratory     | 9.98 x 9.47   | 94.51     |
| 10.     | 35             | Zoology Laboratory              | 7.80 x 6.63   | 51.71     |
| 11.     | 34             | Common Laboratory               | 7.80 x 7.65   | 59.67     |
| 12.     | 36             | Zoology Laboratory              | 7.80 x 7.65   | 51.87     |
| 13.     | 38             | Mathematics Laboratory          | 7.80 x 7.65   | 51.87     |



Principal
Arts, Commerce & Science College,
Lanja, Dist.Ratnagiri(Maharashtra)

# College Building 1





#### College Building 1





### Office Counter



# **Principal Cabin**



# **Principal Cabin**





#### Office



#### **Office Counter**



# Office



#### **Consumer Store**



#### **Office Store Room**



# **Laboratory Instruments**



#### Rest Room NSS





**N.C.C.Office** 



### **Chemistry Department**



# **Chemistry Laboratory -1**



# **Chemistry Laboratory -2**



### **Preparation Room**



#### **Chemical Store Room**



**Botany Laboratory -1** 



### **Botany Department**



**Botany Laboratory -2 & T.Y.B.Com Classroom** 



# M.Sc.Classroom (Botany)



#### **Ladies Common Room**



# Dept. Of Hindi (UG & PG)



Dept. of English (UG and PG ) and Dept. of Economics



# Dept.of Marathi (UG and PG)



Dept. Marathi



# **IQAC Office**



# Statistics Laboratory (F.Y.B.Sc.Class CMS) and Common Faculty Room



##