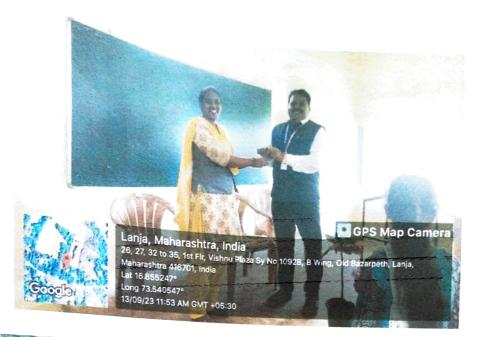

10. Brief Report-

One day workshop on Research Methodology was organized by the department One day workshop on Additional and importance among the students. Dr. K. R. Chavan, Dr. to inculcate research values and importance among the students. Dr. K. R. Chavan, Dr. to inculcate research values and maps. Deuskar were invited as resource persons. They Vikrant Berde and Prof. Dr. Suvarna Deuskar were invited as resource persons. They Vikrant Berde and Proi. Di. Suvalue research, creative research and research areas in guided the students about qualitative in this workshop. accounting. 71 students participated in this workshop.