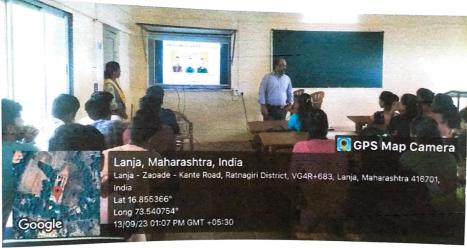

10. Brief Report-

One day workshop on Research Methodology was organized by the department One day workshop on Additional and importance among the students. Dr. K. R. Chavan, Dr. to inculcate research values and importance among the students. Dr. K. R. Chavan, Dr. to inculcate research values and maps. Deuskar were invited as resource persons. They Vikrant Berde and Prof. Dr. Suvarna Deuskar were invited as resource persons. They Vikrant Berde and Proi. Di. Suvalue research, creative research and research areas in guided the students about qualitative in this workshop. accounting. 71 students participated in this workshop.