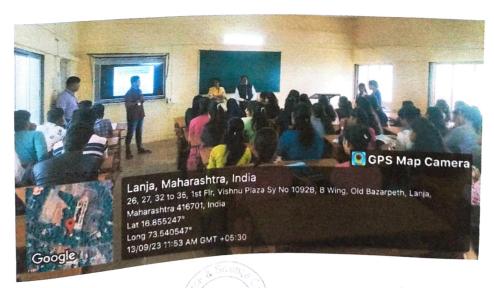

10. Brief Report-

One day workshop on Research Methodology was organized by the department One day workshop on Additional and importance among the students. Dr. K. R. Chavan, Dr. to inculcate research values and importance among the students. Dr. K. R. Chavan, Dr. to inculcate research values and maps. Deuskar were invited as resource persons. They Vikrant Berde and Prof. Dr. Suvarna Deuskar were invited as resource persons. They Vikrant Berde and Proi. Di. Suvalue research, creative research and research areas in guided the students about qualitative in this workshop. accounting. 71 students participated in this workshop.