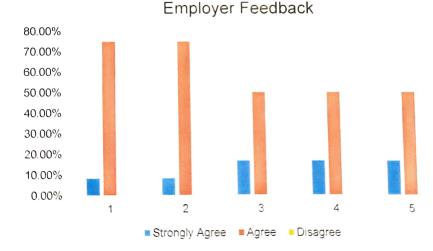

#### New Education Society's Arts, Commerce and Science College, Lanja <u>Feedback Analysis Report (2023-2024)</u>

Employer Feedback 2023-2024

#### Sr. No. Question

- 1 Curriculum is Industry Oriented
- 2 Curriculum is regularly revised as per industry needs.
- 3 Curriculum builds sufficient workplace skills.
- 4 Curriculum builds technical skills.
- 5 I am overall satisfied with University of Mumbai Curriculum.

| Sr. No. | Strongly Agree | Agree | Disagree | Total |
|---------|----------------|-------|----------|-------|
| 1       | 1              | 3     | 0        | 4     |
| 2       | 1              | 3     | 0        | 4     |
| 3       | 2              | 2     | 0        | 4     |
| 4       | 2              | 2     | 0        | 4     |
| 5       | 2              | 2     | 0        | 4     |

| Sr. No. | Strongly Agree | Agree  | Disagree |
|---------|----------------|--------|----------|
| 1       | 8.33%          | 75.00% | 0.00%    |
| 2       | 8.33%          | 75.00% | 0.00%    |
| 3       | 16.67%         | 50.00% | 0.00%    |
| 4       | 16.67%         | 50.00% | 0.00%    |
| 5       | 16.67%         | 50.00% | 0.00%    |

Suggestions: Nil

Co-Ordinator

Internal Quality Assurance Cell Arts, Commerce and Science College, Lanja