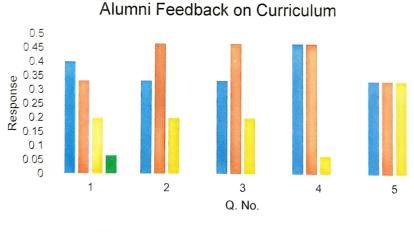

#### New Education Society's Arts, Commerce and Science College, Lanja Feedback Analysis Report (2023-2024)

Alumni Feedback on Curriculum 2023-2024

#### Sr. No. Question

- 1 Curriculum is frequently revised as per requirements.
- 2 Curriculum builds industry relevant skills.
- 3 Curriculum enables to get relevant knowledge and employment.
- 4 Curriculum helping in developing personality
- 5 Curriculum promotes industry visit, field visit opportunities.

| Q. No. | Strongly Agree | Agree | Neutral | Disagree | Total |
|--------|----------------|-------|---------|----------|-------|
| 1      | 6              | 9     | 0       | 0        | 15    |
| 2      | 6              | 9     | 0       | 0        | 15    |
| 3      | 7              | 8     | 0       | 0        | 15    |
| 4      | 6              | 9     | 0       | 0        | 15    |
| 5      | 4              | 9     | 2       | 0        | 15    |

| Q. No. | <b>Strongly Agree</b> | Agree  | Neutral | Disagree |
|--------|-----------------------|--------|---------|----------|
| 1      | 40.00%                | 60.00% | 0.00%   | 0.00%    |
| 2      | 40.00%                | 60.00% | 0.00%   | 0.00%    |
| 3      | 46.67%                | 53.33% | 0.00%   | 0.00%    |
| 4      | 40.00%                | 60.00% | 0.00%   | 0.00%    |
| 5      | 26.67%                | 60.00% | 13.33%  | 0.00%    |

#### Suggestions:

BAF: Unit 4/5 Added Industrial visits overall 2 visit

#### Remark:

Need to organize industry visits more frequently

Co-Ordinator Internal Quality Assurance Cell Arts, Commerce and Science College, Lanja

81118

LAN.14

**New Education Society's** 