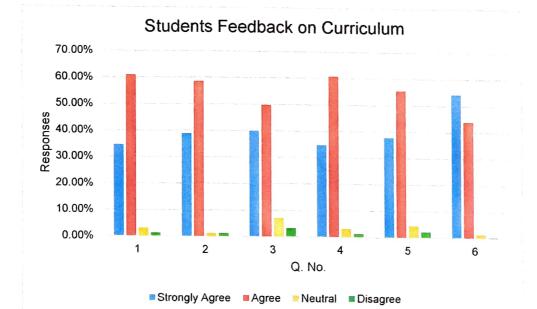

#### New Education Society's Arts, Commerce and Science College, Lanja Feedback Analysis Report (2023-24) Students Feedback on Curriculum

#### Q.No. Question

- 1 Curriculum updated enough.
- 2 Curriculum is relevant
- 3 The Curriculum promotes internship, studentexchange, field visit opportunities
- 4 Curriculum facilitates you in cognitive, social and emotional growth.
- 5 Curriculum inculcates soft skills, life skills and employability skills
- 6 Teacher guides to understand the syllabus content

| Q.No. | Strongly Agree | Agree | Neutral | Disagree | Total |
|-------|----------------|-------|---------|----------|-------|
| 1     | 161            | 284   | 15      | 6        | 466   |
| 2     | 181            | 273   | 6       | 6        | 466   |
| 3     | 186            | 232   | 33      | 15       | 466   |
| 4     | 162            | 283   | 15      | 6        | 466   |
| 5     | 176            | 259   | 21      | 10       | 466   |
| 6     | 253            | 205   | 7       | 1        | 466   |

| Q.No. | Strongly Agree | Agree  | Neutral | Disagree |
|-------|----------------|--------|---------|----------|
| 1     | 34.55%         | 60.94% | 3.22%   | 1.29%    |
| 2     | 38.84%         | 58.58% | 1.29%   | 1.29%    |
| 3     | 39.91%         | 49.79% | 7.08%   | 3.22%    |
| 4     | 34.76%         | 60.73% | 3.22%   | 1.29%    |
| 5     | 37.77%         | 55.58% | 4.51%   | 2.15%    |
| 6     | 54.29%         | 43.99% | 1.50%   | 0.21%    |