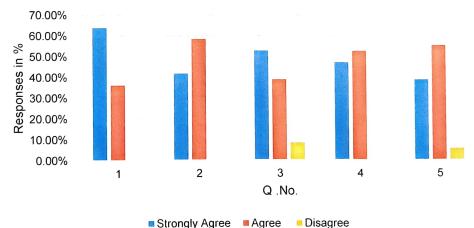

#### New Education Society's Arts, Commerce and Science College, Lanja <u>Feedback Analysis Report (2023-2024)</u> Teachers Feedback on Curriculum 2023-2024

#### Q. No.

#### Question

- 1 The Course/ Syllabus taught by me have a good balance between theory and application .
- 2 The books/journals etc. prescribed / listed as reference materials are relevant, updated and cover the entire syllabus.
- 3 Curriculum is frequently revised as per requirements.
- 4 Curriculum is well structured and suitable for the desired program outcomes.
- 5 Curriculum is skill oriented and develops innovative thinking.

| Q. No. | Strongly Agree | Agree | Disagree | Total |
|--------|----------------|-------|----------|-------|
| 1      | 23             | 13    | 0        | 36    |
| 2      | 15             | 21    | 0        | 36    |
| 3      | 19             | 14    | 3        | 36    |
| 4      | 17             | 19    | 0        | 36    |
| 5      | 14             | 20    | 2        | 36    |

| Q. No. | Strongly Agree | Agree  | Disagree |
|--------|----------------|--------|----------|
| 1      | 63.89%         | 36.11% | 0.00%    |
| 2      | 41.67%         | 58.33% | 0.00%    |
| 3      | 52.78%         | 38.89% | 8.33%    |
| 4      | 47.22%         | 52.78% | 0.00%    |
| 5      | 38.89%         | 55.56% | 5.56%    |