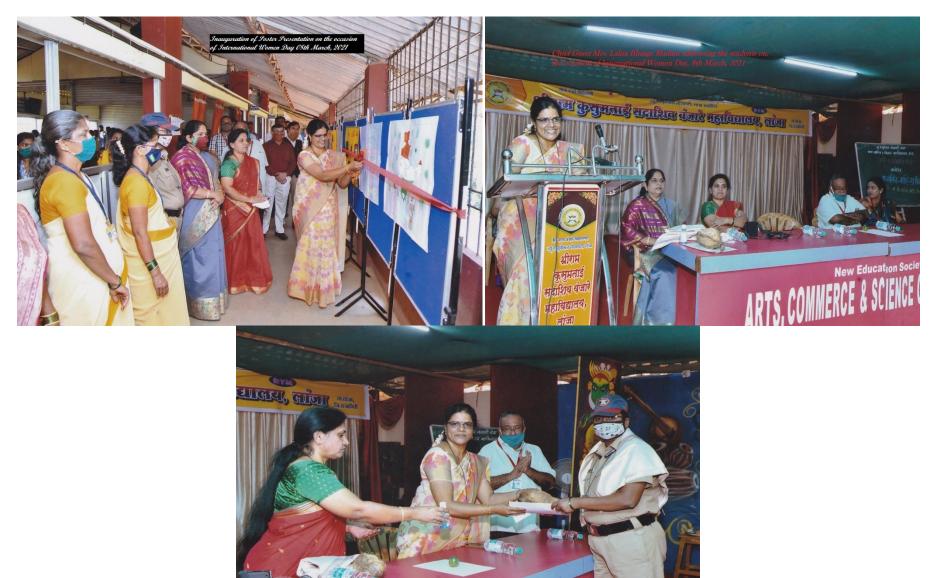

2) To make the students familiar to the    |
|     |            |                                                  |                                   |              | provisions made for women empowerment      |
|     |            |                                                  |                                   |              | in the laws for Women in India             |

#### **Balika Din**

Women Development... WC 121 members ואומוותומון טווטימע נטוופע נוופ ערטעף אמ ווואונפ ווווג Dr. Suvarna Deuskar Forwarded message From Dr. Suvarna Deuskar साधन व्यक्ती- श्रीमती ललिता भिंगे न्यू इंग्लिश स्कूल आणि जुनियर कॉलेज लांजा विषय - सावित्रीबाई फुले यांचे स्त्री शिक्षणातील योगदान 11:28 AM Forwarded message From Bhinge Madam 32:30 266.3 MB DD

## **Celebration of International Women Day**



iety's

# Sanvaad – Vayaat Yetana





### Webinar – Women and Law in day to day life