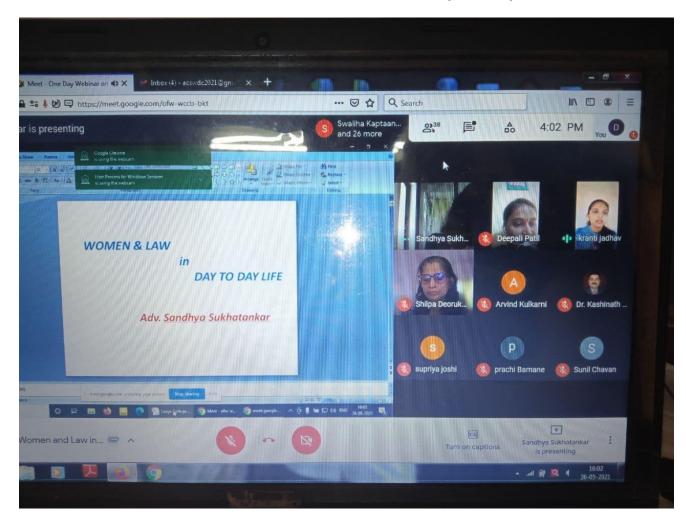

e    |
|     |            |                                                  |                                   |              | provisions made for women empowerment      |
|     |            |                                                  |                                   |              | in the laws for Women in India             |

#### **Balika Din**

Women Development... WC 121 members ואומוותומון טווטימע נטוופע נוופ ערטעף אמ ווואונפ ווווג Dr. Suvarna Deuskar Forwarded message From Dr. Suvarna Deuskar साधन व्यक्ती- श्रीमती ललिता भिंगे न्यू इंग्लिश स्कूल आणि जुनियर कॉलेज लांजा विषय - सावित्रीबाई फुले यांचे स्त्री शिक्षणातील योगदान 11:28 AM Forwarded message From Bhinge Madam 32:30 266.3 MB DD

## **Celebration of International Women Day**



iety's

# Sanvaad – Vayaat Yetana





### Webinar – Women and Law in day to day life