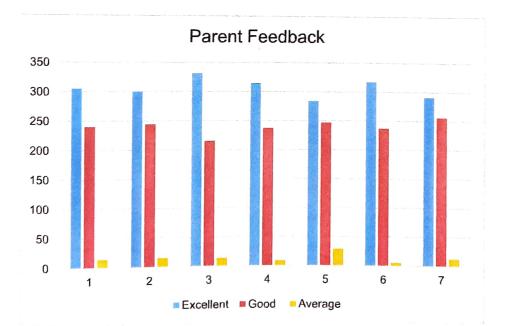

## Feedback Analysis Report (2020-21)

### Student's Feedback on College

#### Q.No. Question

- 1 College Security.
- 2 Cleanliness in College.
- 3 How do you rate the health care facilities?
- 4 Campus is green and Eco-friendly.
- 5 How well are Laboratories equipped.
- 6 Opportunities provided by college to learn and grow.

| Q.No. | Excellent | Very Good | Good | Poor | Total |
|-------|-----------|-----------|------|------|-------|
| 1     | 312       | 162       | 82   | 4    | 560   |
| 2     | 332       | 152       | 71   | 5    | 560   |
| 3     | 211       | 228       | 105  | 16   | 560   |
| 4     | 412       | 146       | 0    | 2    | 560   |
| 5     | 272       | 198       | 86   | 4    | 560   |
| 6     | 256       | 198       | 60   | 3    | 517   |