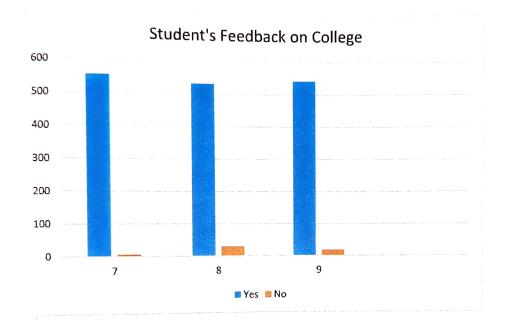

#### Q.No. Question

- 7 Results are displayed by the college. 8
- Sports Equipment's are available in gymkhana. 9
- Did the internal assessment work? 10
- What effect do you think the internal assessment have on your grades?

| Q. No. | Yes | No | 1 =   |
|--------|-----|----|-------|
| 7      |     | No | Total |
| 1      | 554 | 6  | 560   |
| 8      | 531 | 29 |       |
| 9      |     |    | 560   |
| 3      | 542 | 18 | 560   |