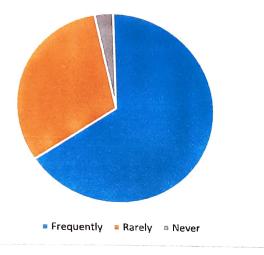

### Q.No. Question

- Were outsider experts invited to address you?
   Did you visit in text is
- Did you visit industries, laboratories, banks and any other Universities.

| Q.No. | Eromunal   |        |       |       |
|-------|------------|--------|-------|-------|
| 4     | Frequently | Rarely | Never | Total |
| 11    | 368        | -      |       |       |
| Q.No. |            | 175    | 17    | 560   |
|       | Frequently | Rarely | Never | Total |
| 12    | 161        |        |       | Total |
|       | 101        | 254    | 145   | 560   |

# 11. Were outsider experts invited to address you?

# 12. Did you visit industries, laboratories, banks and any other Universities.