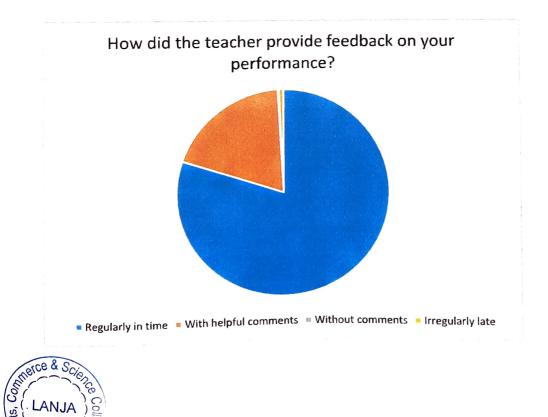

| Q.No. | Yes  |    |       |       |  |
|-------|------|----|-------|-------|--|
| 2     |      | No | Maybe | Total |  |
| 2     | 1383 | 4  | 20    | 1407  |  |

| Q.No. | Regularly in time | With helpful comment | Without comment | Irregularly late | Total |
|-------|-------------------|----------------------|-----------------|------------------|-------|
| 3     | 1129              | 266                  | 3               | 9                | 1407  |