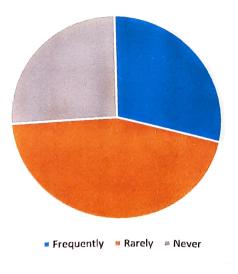

### Q.No. Question

- Were outsider experts invited to address you?
   Did you visit in text is
- Did you visit industries, laboratories, banks and any other Universities.

| Q.No. | Eromunal   |        |       |       |
|-------|------------|--------|-------|-------|
| 4     | Frequently | Rarely | Never | Total |
| 11    | 368        | -      |       |       |
| Q.No. |            | 175    | 17    | 560   |
|       | Frequently | Rarely | Never | Total |
| 12    | 161        |        |       | Total |
|       | 101        | 254    | 145   | 560   |

# 11. Were outsider experts invited to address you?

# 12. Did you visit industries, laboratories, banks and any other Universities.