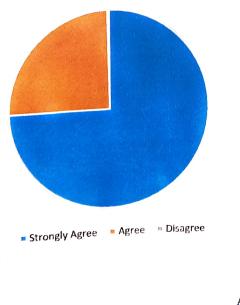

| O.No. | <b>Strongly Agree</b> | Agree | Disagree | Total |
|-------|-----------------------|-------|----------|-------|
| 1     | 1054                  | 349   | 4        | 1407  |

The teacher encourage participation and discussion in class.