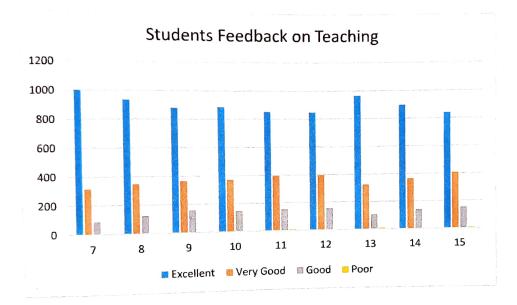

| Q.No. | Excellent | Vom Cont  |      |      |       |
|-------|-----------|-----------|------|------|-------|
| 7     |           | Very Good | Good | Poor | Total |
| ,     | 1001      | 315       | 87   | 4    | 1407  |
| 8     | 935       | 347       | 124  | 1    | 1407  |
| 9     | 880       | 365       | 157  | 5    | 1407  |
| 10    | 886       | 370       | 148  | 3    | 1407  |
| 11    | 852       |           |      | 3    |       |
|       |           | 395       | 153  | 7    | 1407  |
| 12    | 848       | 398       | 156  | 5    | 1407  |
| 13    | 965       | 325       | 107  | 10   | 1407  |
| 14    | 897       | 365       | 140  | 5    | 1407  |
| 15    | 840       | 406       | 154  | 7    | 1407  |