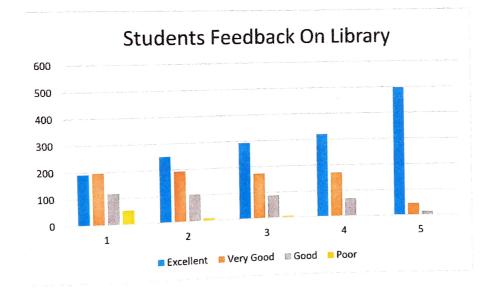

# Feedback Analysis Report(2020-21)

Students Feedback on Library

### Q.No. Question

- 1 Internet facility provided in the Library.
- Availability of the prescribed books / reading materials in the library.
   Library has sufficient above it
- Library has sufficient place as reading room.
   Cleanliness and Empirical states and Empir
- 4 Cleanliness and Environment in the library.
- 5 Library Staff is Supportive.

| Q.No. | Excellent | ery Goo | Good | Poor | Total |
|-------|-----------|---------|------|------|-------|
| 1     | 192       | 196     | 118  | 54   | 560   |
| 2     | 251       | 194     | 104  | 11   | 560   |
| 3     | 293       | 173     | 87   | 7    | 560   |
| 4     | 320       | 170     | 68   | 2    | 560   |
| 5     | 498       | 46      | 15   | 1    | 560   |