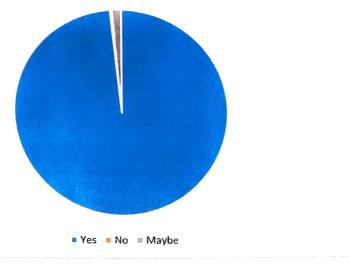

| Q.No. | Yes  |    |       |       |  |
|-------|------|----|-------|-------|--|
| 2     |      | No | Maybe | Total |  |
| 2     | 1383 | 4  | 20    | 1407  |  |

| Q.No. | Regularly in time | With helpful comment | Without comment | Irregularly late | Total |
|-------|-------------------|----------------------|-----------------|------------------|-------|
| 3     | 1129              | 266                  | 3               | 9                | 1407  |