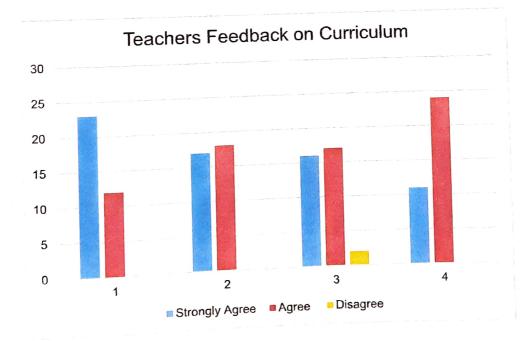

### Teachers Feedback on Curriculum 2020-2021

#### Q. No.

#### Question

- 1 The Course/ Syllabus taught by me have a good balance between theory and application.
- 2 The books/journals etc. prescribed / listed as reference materials are relevant, updated and cover the entire syllabus.
- 3 Curriculum is frequently revised as per requirements.
- 4 Curriculum fulfilling your expectations.

| Q. No. | Strongly Agree | Agree | Disagree | Total |
|--------|----------------|-------|----------|-------|
| 1      | 23             | 12    | 0        | 35    |
| 2      | 17             | 18    | 0        | 35    |
| 3      | 16             | 17    | 2        | 35    |
| 4      | 11             | 24    | 0        | 35    |