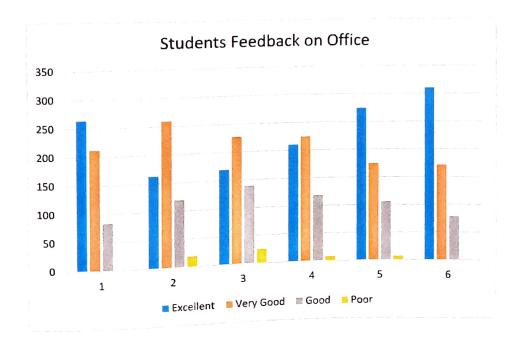

# Feedback Analysis Report(2020-21)

### Students Feedback on Office

### Q.No. Question

- 1 Information provided by office.
- 2 Time taken to obtain documents.
- 3 Fees related communication.
- 4 Standard procedure for various work.
- 5 Co-operation from office.
- 6 Overall office discipline.

| Q.No. | Excellent | Very Good | Good | Poor | Total |
|-------|-----------|-----------|------|------|-------|
| 1     | 264       | 212       | 83   | 1    | 560   |
| 2     | 163       | 259       | 119  | 19   | 560   |
| 3     | 169       | 227       | 139  | 25   | 560   |
| 4     | 210       | 224       | 118  | 8    | 560   |
| 5     | 274       | 174       | 105  | 7    | 560   |
| 6     | 310       | 171       | 78   | 1    | 560   |