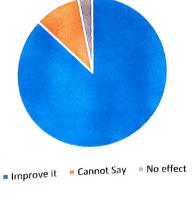

| Q.No. | Improve it | Cannot Say | No effect | Total |
|-------|------------|------------|-----------|-------|
| 10    | 489        | 54         | 17        | 560   |

10. What effect do you think the internal assessment have on your grades?