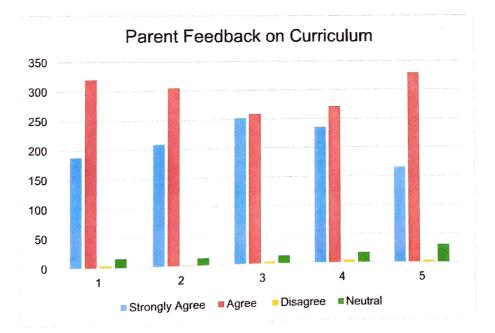

## Parent Feedback on Curriculum 2020-2021

#### Question

- 1 Curriculum updated enough.
- 2 Curriculum fulfilling your expectations.
- 3 Curriculum helping in developing personality.
- 4 Curriculum applicable in daily life.
- 5 Curriculum is relevant for the solution of local problems.

| Q. No. | <b>Strongly Agree</b> | Agree | Disagree | Neutral | Total |
|--------|-----------------------|-------|----------|---------|-------|
| 1      | 188                   | 320   | 5        | 16      | 529   |
| 2      | 209                   | 305   | 2        | 13      | 529   |
| 3      | 252                   | 259   | 4        | 14      | 529   |
| 4      | 235                   | 271   | 5        | 18      | 529   |
| 5      | 165                   | 329   | 4        | 31      | 529   |