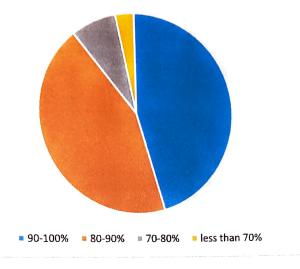

St. Ratna

| O.No. | 90.1000/ |        |        |               |       |
|-------|----------|--------|--------|---------------|-------|
| A     | 90-100%  | 80-90% | 70-80% | less than 70% | Total |
|       | 591      | 567    | 99     | 40            | 1297  |