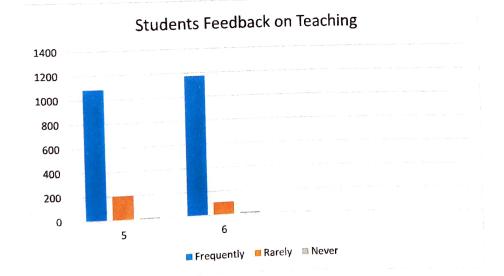

# How much Syllabus was completed in the class?

| Q.No. | Frequently | Rarely | Never | Total |
|-------|------------|--------|-------|-------|
| 5     | 1084       | 203    | 10    | 1297  |
| 6     | 1174       | 108    | 15    | 1297  |